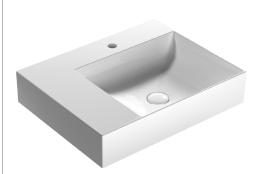

#### Cod. B6R60DBI

Basin 60.47 h12 cm. Wall-hung or sit-on installation. Fixing kit included. Weight 16 Kg

It can be combined with Arredo Wood furniture