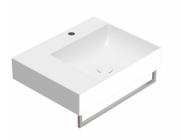

#### Cod. B6R60DBI

Basin 60.47 h12 cm. Wall-hung or sit-on installation. Fixing kit included. Weight 16 Kg

It can be combined with Arredo Wood furniture