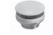

#### Cod. OP002YAR

Frontal black steel towel rail 59.10 h 5 cm. Weight 1 Kg.

Cod. **PT002CR** Frontal brass chromium-plated towel rail 56 x 9 cm. Weight 1,4 Kg