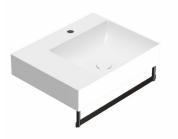

#### Cod. OP002YAR

Frontal black steel towel rail 59.10 h 5 cm. Weight 1 Kg.

Cod. **PT002CR** Frontal brass chromium-plated towel rail 56 x 9 cm. Weight 1,4 Kg