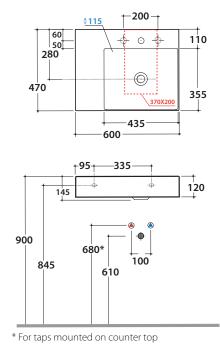

#### Cod. B6R60DBI

Basin 60.47 h12 cm. Wall-hung or sit-on installation. Fixing kit included. Weight 16 Kg

It can be combined with Arredo Wood furniture