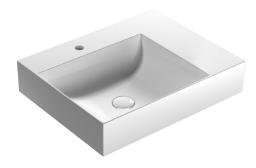

#### Cod. B6R60SBI

Basin 60.47 h12 cm. Wall-hung or sit-on installation. Fixing kit included. Weight 16 Kg

It can be combined with Arredo Wood furniture