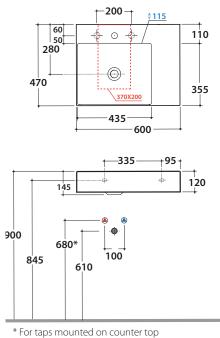

#### Cod. B6R60SBI

Basin 60.47 h12 cm. Wall-hung or sit-on installation. Fixing kit included. Weight 16 Kg

It can be combined with Arredo Wood furniture