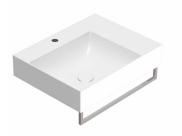

#### Cod. B6R60SBI

Basin 60.47 h12 cm. Wall-hung or sit-on installation. Fixing kit included. Weight 16 Kg

It can be combined with Arredo Wood furniture