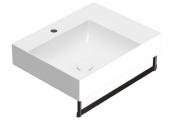

#### Cod. OP002YAR

Frontal black steel towel rail 59.10 h 5 cm. Weight 1 Kg.

Cod. **PT002CR** Frontal brass chromium-plated towel rail 56 x 9 cm. Weight 1,4 Kg